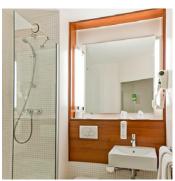

## COMFORTABLE ROOMS

- · High-quality bed linens and mattresses
- Functional bathroom with a bath or shower, extra towels and a high-power hairdryer
- · Tea and coffee-making facilities
- LCD TV with access to satellite TV and Canal+
- Comfortable work space