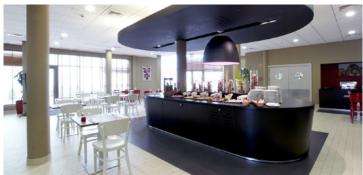

#### HOTEL

- 104 air-conditioned single and double rooms, including 48 twin rooms
- · Located in the city centre
- 24hr front desk
- 80-seat restaurant
- 183 m² on-site conference centre
- Cosy bar
- Disabled facilities
- · 80-vehicle monitored parking
- Free Wi-Fi
- Pet-friendly

#### VARIED CUISINE

- · Daily dishes and lunch menu
- Seasonal menu, including vegetarian and gluten-free dishes
- Special group menu (served or buffet)
- Special events