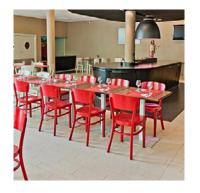

## ALL-YOU-CAN-EAT BREAKFAST

Start your day off right with our breakfast menu, which offers a warm buffet, a large selection of cold meats and cheeses, cereals, yogurts, fruit and vegetables, different types of bread as well as hot and cold beverages.

#### VARIED CUISINE

- · Daily dishes and lunch menu
- Seasonal menu, including vegetarian and gluten-free dishes
- Special group menu (served or buffet)
- Special events