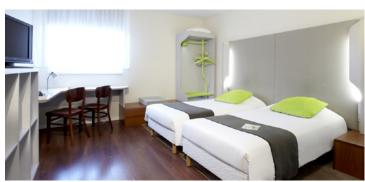

## COMFORTABLE ROOMS

- · High-quality bed linens and mattresses
- Functional bathroom with a bath or shower, extra towels and a high-power hairdryer
- · Tea and coffee-making facilities
- LCD TV with access to satellite TV and Canal+
- Comfortable work space